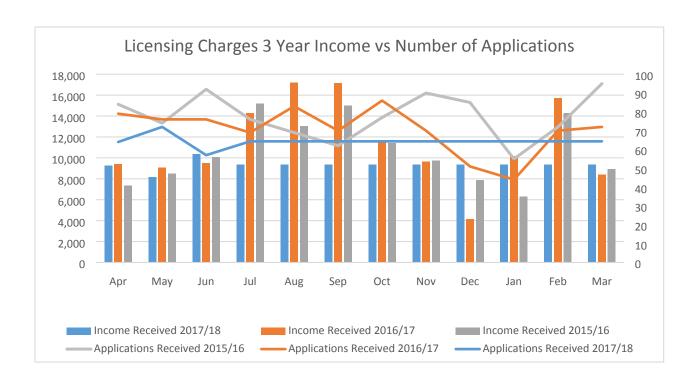

# 2. Prior years analysis, current financial year projections

The graph below illustrates income received v applications received over the last three years (please note that July 17 to Mar 18 is a forecast). A full analysis of fees and charges has been undertaken with a view to achieving full cost recovery. Some fees are limited as they have a price ceiling that we can't go over.

The table below highlights actual income achieved against budget for the last three financial years (estimated for 2017/18).

|                         | Total   | Budget  | Under/(over) |  |  |
|-------------------------|---------|---------|--------------|--|--|
| Income received 2017/18 | 111,800 | 111,800 | 0            |  |  |
| Income received 2016/17 | 136,215 | 131,300 | (4,915)      |  |  |
| Income received 2015/16 | 127,634 | 141,500 | 13,866       |  |  |

Many of the fees within the Licensing service are statutory or statutory with a ceiling range as to what we can charge. After a thorough review it can be confirmed that we are currently operating at full cost recovery across the service. Therefore the proposal is to not increase fees for 2018-19.